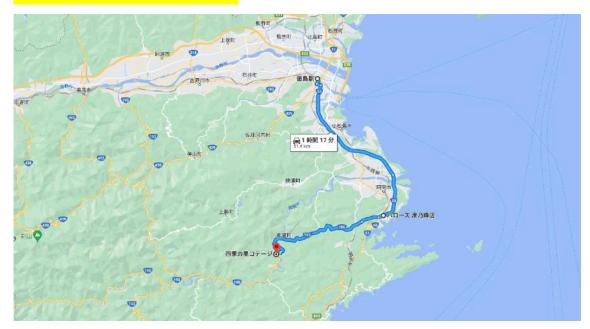

## Coming from Kansai and Tokushima city areas,

### Approximately 80 minutes by car from

### **Tokushima Station**

Approximately 30 minutes by car from Anan Station

Take National Route 195 to Naka Town Please head to Hosobuchi Bridge.

Turn left at Hosobuchi Bridge and turn right immediately after crossing the bridge.