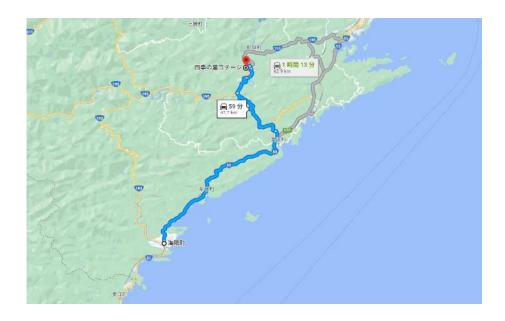

# coming from Kochi area or southern Tokushima area

From National Route 195 to Naka Town
After turning right at Hosobuchi Bridge, please
follow the same route as above (from Kansai
and Tokushima city).