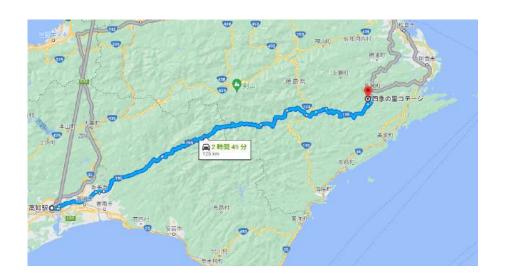

## Coming from Kansai and Tokushima city areas,

### Approximately 80 minutes by car from

### **Tokushima Station**

Approximately 30 minutes by car from Anan Station

Take National Route 195 to Naka Town Please head to Hosobuchi Bridge.

Turn left at Hosobuchi Bridge and turn right immediately after crossing the bridge.