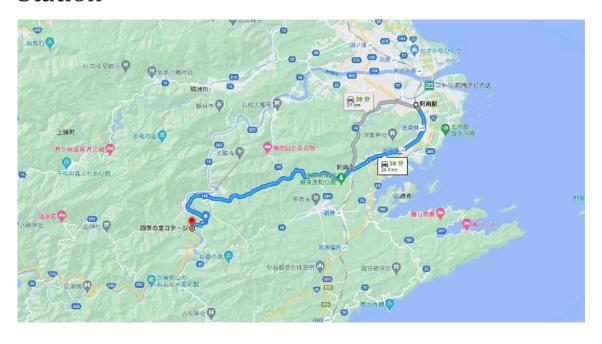

# coming from Kochi area or southern Tokushima area

From National Route 195 to Naka Town
After turning right at Hosobuchi Bridge, please
follow the same route as above (from Kansai
and Tokushima city).