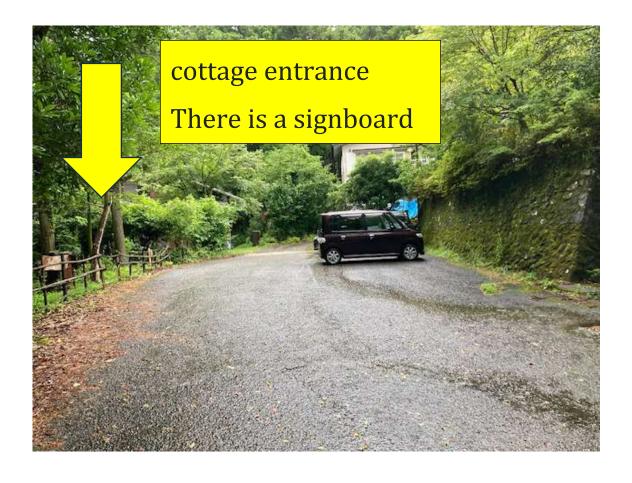

## **≜**Caution**≜**

The road gets quite narrow from here, so please be careful. There will be oncoming traffic, so please slow down.

As you pass the Wajiki Line Rinkan Campsite, you will immediately see a slope going diagonally to the upper left. If you go up there to the parking area at the top, you will find a dedicated parking lot.