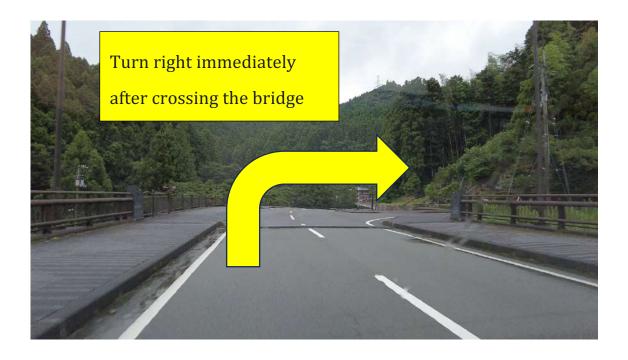

### **Tokushima Station**

Approximately 30 minutes by car from Anan Station

Take National Route 195 to Naka Town Please head to Hosobuchi Bridge.

Turn left at Hosobuchi Bridge and turn right immediately after crossing the bridge.

After turning, please continue along the road.