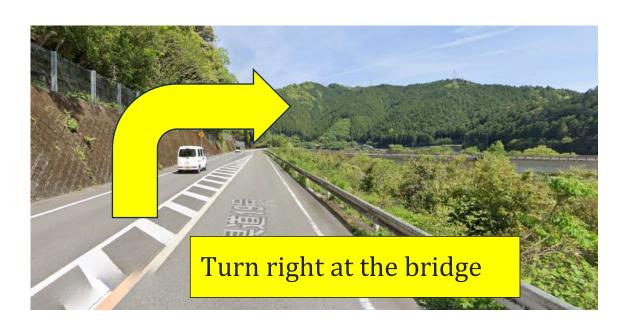

### **Tokushima Station**

Approximately 30 minutes by car from Anan Station

Take National Route 195 to Naka Town Please head to Hosobuchi Bridge.

Turn left at Hosobuchi Bridge and turn right immediately after crossing the bridge.

After turning, please continue along the road.