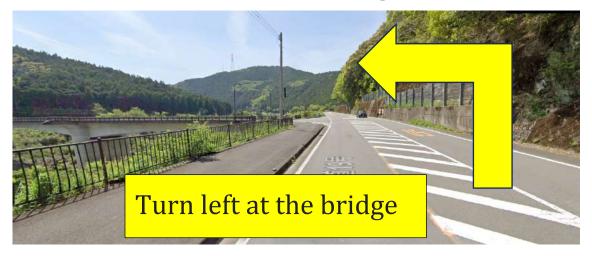

### **Tokushima Station**

Approximately 30 minutes by car from Anan Station

Take National Route 195 to Naka Town Please head to Hosobuchi Bridge.

Turn left at Hosobuchi Bridge and turn right immediately after crossing the bridge.

After turning, please continue along the road.