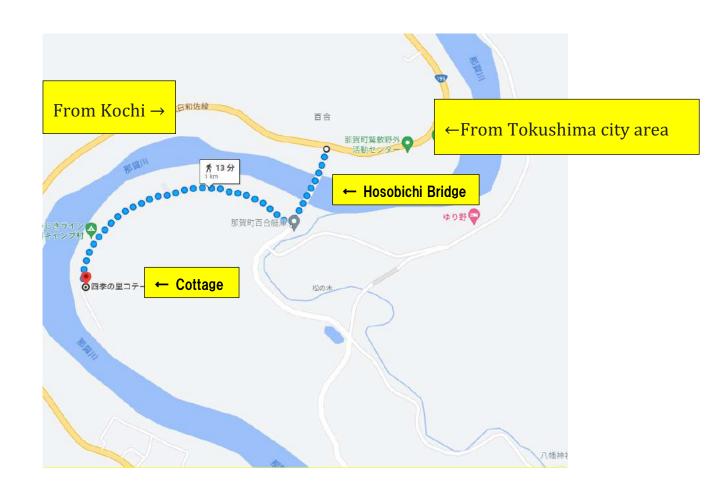

#### Destination map to Shiki no Sato Cottage

## Coming from Kansai and Tokushima city areas,

### Approximately 80 minutes by car from

### **Tokushima Station**

Approximately 30 minutes by car from Anan Station

Take National Route 195 to Naka Town Please head to Hosobuchi Bridge.

Turn left at Hosobuchi Bridge and turn right immediately after crossing the bridge.

After turning, please continue along the road.

## **≜**Caution**≜**

The road gets quite narrow from here, so please be careful. There will be oncoming traffic, so please slow down.

As you pass the Wajiki Line Rinkan Campsite, you will immediately see a slope going diagonally to the upper left. If you go up there to the parking area at the top, you will find a dedicated parking lot.

# coming from Kochi area or southern Tokushima area

From National Route 195 to Naka Town
After turning right at Hosobuchi Bridge, please
follow the same route as above (from Kansai
and Tokushima city).