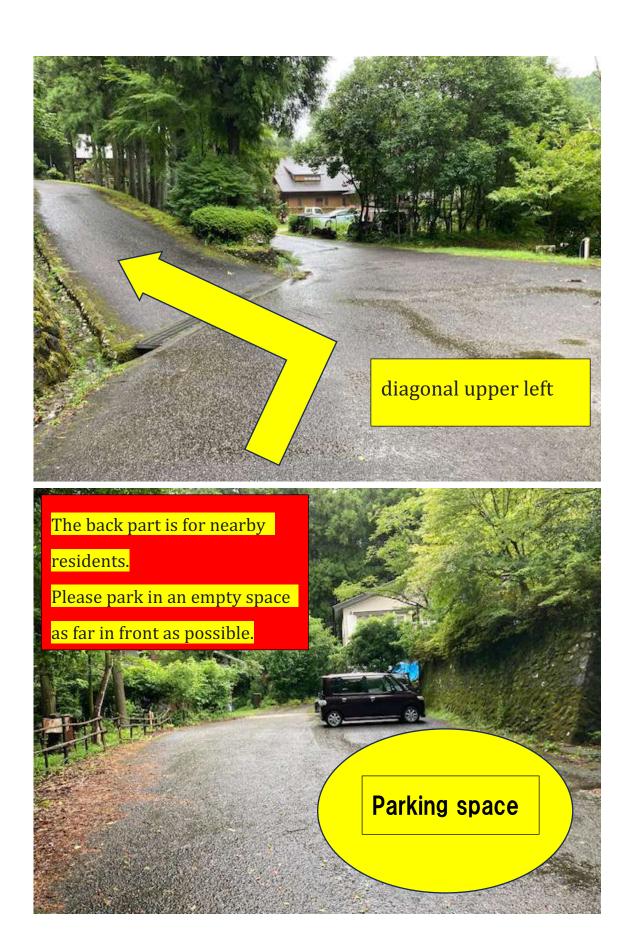

## **≜**Caution**≜**

The road gets quite narrow from here, so please be careful. There will be oncoming traffic, so please slow down.

As you pass the Wajiki Line Rinkan Campsite, you will immediately see a slope going diagonally to the upper left. If you go up there to the parking area at the top, you will find a dedicated parking lot.