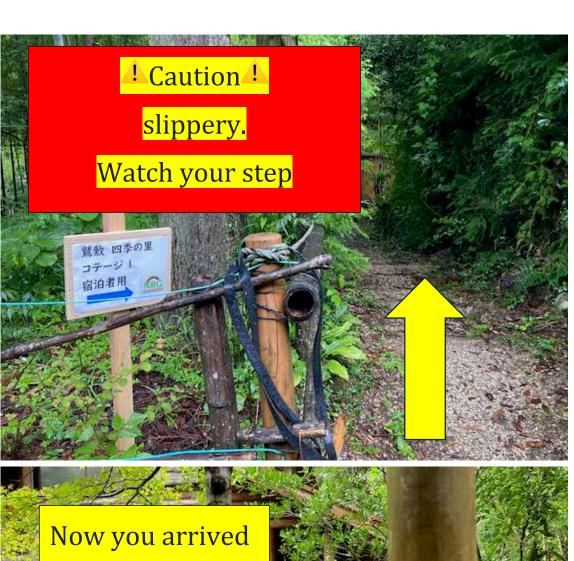

24

Use Google Maps to find the above address or "Shiki no Sato Cottage"

## Coming from Kansai and Tokushima city areas,

### Approximately 80 minutes by car from

### **Tokushima Station**



Approximately 30 minutes by car from Anan Station



Take National Route 195 to Naka Town Please head to Hosobuchi Bridge.



Turn left at Hosobuchi Bridge and turn right immediately after crossing the bridge.

After turning, please continue along the road.



## **≜**Caution**≜**

The road gets quite narrow from here, so please be careful. There will be oncoming traffic, so please slow down.

As you pass the Wajiki Line Rinkan Campsite, you will immediately see a slope going diagonally to the upper left. If you go up there to the parking area at the top, you will find a dedicated parking lot.









# coming from Kochi area or southern Tokushima area





From National Route 195 to Naka Town
After turning right at Hosobuchi Bridge, please
follow the same route as above (from Kansai
and Tokushima city).